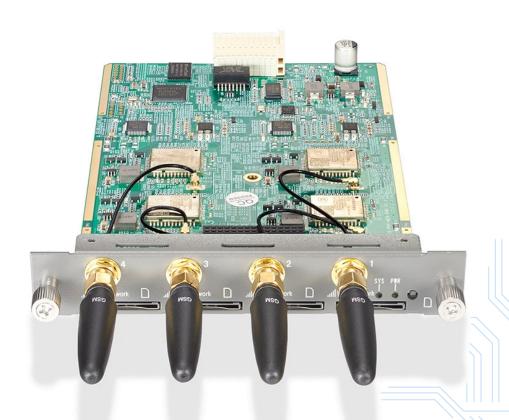

# **OpenVox GWM401G Wireless Gateway Module**

#### Overview

OpenVox GWM401G Wireless Gateway Module allows OpenVox wireless VS-GW1202/1600/2120 series gateways to support GSM connection to the VoIP devices, each module offers 4 GSM channels.

They can bring you excellent HD voice service with multiple codecs, including G.711U, G.711A, GSM, G.722, G.723, G.726, G.729, and also flexible SMS service with multiple SMS API. The GWM420 Series Wireless Gateway Module will be 100% compatible with Asterisk, 3CX, FreePBX, FreeSWITCH and VOS VoIP operating platform, and help users reduce telecommunications and communication costs.

| OpenVox GWM401G Wireless Gateway Module |                              |
|-----------------------------------------|------------------------------|
| Product Name                            | GWM401G                      |
| Module Type                             | GSM                          |
| Module Number                           | 4                            |
| Channel Number                          | 4                            |
| Band                                    | GSM:<br>850/900/1800/1900MHz |
| Power                                   | 28W                          |
| Weight (without antenna)                | 164g                         |
| Dimension (without antenna)             | 124mm*185mm*21mm             |
| SIM Card                                | Hot-Swap                     |
| Operation Temperature                   | 0℃ ~ 40℃                     |
| Operation Humidity Range                | 10% ~ 90%                    |
| Storage Temperature Range               | -20℃ ~ 70℃                   |